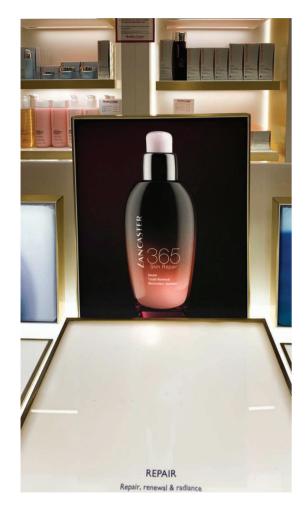

Luminous Textile panels is a choice of luxury. The exceptional design leaves no doubt hat luminous textile is the best for an exquisite image and brand lighting. Lumaire Textile LED sheet panel frames your desired image, the patent acrylic formula ensures twice higher light scattering coefficient.

## Textile Print

Final step of the light panel is to choose, design and manufacture the desirable prini you want to light up. Every standard textile and rigid print works perfectly with Leddex light panels