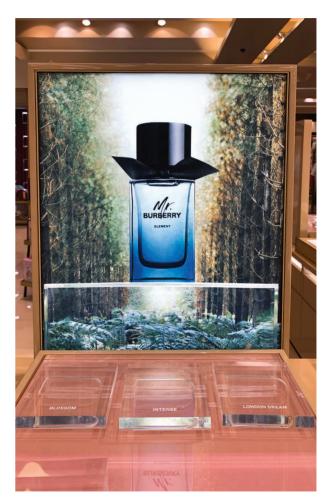

Luminous Textile panels is a choice of luxury. The exceptional design leaves no doubt hat luminous textile is the best for an exquisite image and brand lighting. Lumaire Textile LED sheet panel frames your desired image, the patent acrylic formula ensures twice higher light scattering coefficient.

# 1. Textile one-sided

One-sided LED Lumaire Textile panels emit light with the front surface. By choosing a one-sided design, you will enjoy high-quality elegance and a thin 23 mm thick panel.

## 2. Textile two-sided

Two-sided Lumaire Textile emits light with its whole surface. Use 2x more chances to stand out. The diffuser in the luminous textile panels makes the image visible from both sides. Two-sided LED panel is 50 mm thick.