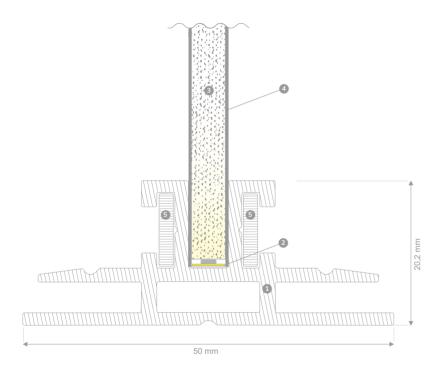

### MAGNETIC LED PANEL - SINGLE

- 1. Aluminium frame
- 2. Lumaire LED tape
- 3. Acrylic sheet
- 4 Reflector
- 5. Brackets

Textile Led panel - DOUBLE

lumaire.eu

### MAGNETIC LED PANEL - DOUBLE

- 1. Aluminium frame
- 2. Lumaire LED tape
- 3. Acrylic sheet
- 4. Difuzer
- 5. Brackets

We are here to provide you with the service you can trust. Because it's not us but

# Technical & usage

1. Textile print 4. Lumaire LED tape

2. Acrylic sheet 5. Brackets

3. Difuzer lumaire 6. Aluminium frame