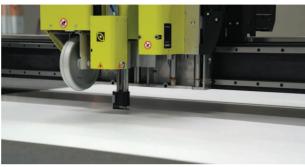

### PRODUCT STRUCTURE

# Technical & usage

1. Textile print 4. Lumaire LED tape

2. Acrylic sheet 5. Brackets

3. Difuzer lumaire 6. Aluminium frame

## Textile Print

Final step of the light panel is to choose, design and manufacture the desirable prini you want to light up. Every standard textile and rigid print works perfectly with Leddex light panels

## Acrylic sheet

The most important part of the light panel. Acrylic sheet design for even light distribution on the entire surface of the product, leaving no room for hot spots or darker areas you want to light up