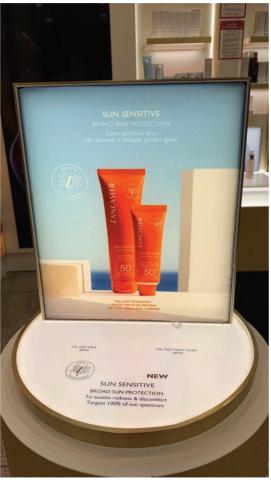

Luminous Textile panels is a choice of luxury. The exceptional design leaves no doubt hat luminous textile is the best for an exquisite image and brand lighting. Lumaire Textile LED sheet panel frames your desired image, the patent acrylic formula ensures twice higher light scattering coefficient.

# 1. Textile one-sided

One-sided LED Lumaire Textile panels emit light with the front surface. By choosing a one-sided design, you will enjoy high-quality elegance and a thin 23 mm thick panel.

## 2. Textile two-sided

Two-sided Lumaire Textile emits light with its whole surface. Use 2x more chances to stand out. The diffuser in the luminous textile panels makes the image visible from both sides. Two-sided LED panel is 50 mm thick.