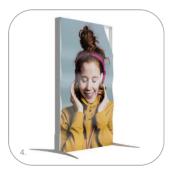

# 4. Textile installation options

Lumaire Textile installation can either be portable or stationary. With the mobile stand the LED light sheet can be moved from one place to another. Other fixation includes cables or screw mounting. Textile panels on a stand are available in sizes up to 1 800 cm high and 100 cm width.