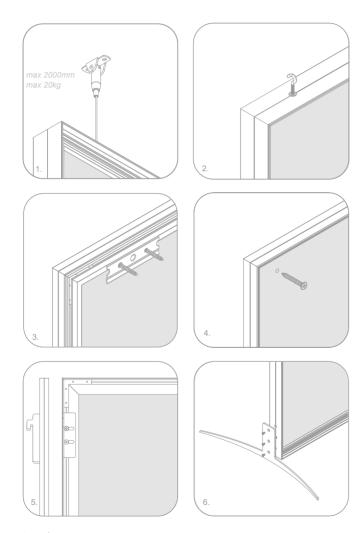

### FIXING SYSTEM

# Mounting example

- 1. Two-point cable fixation
- 2. Screw hook installation
- 3. Wall fixation using a wall bracket
- 4. Pre Drill installation

\*Only to individual "Custom" series products

- 5. Gondola shelving
- 6. Portable stand