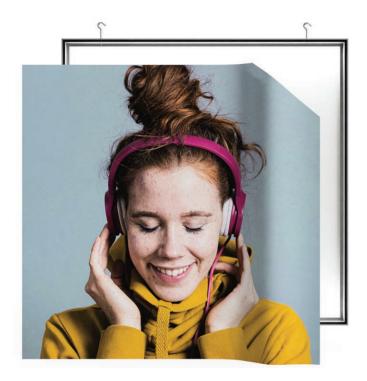

Luminous Textile panels is a choice of luxury. The exceptional design leaves no doubt hat luminous textile is the best for an exquisite image and brand lighting. Lumaire Textile LED sheet panel frames your desired image, the patent acrylic formula ensures twice higher light scattering coefficient.

# 1. Textile one-sided

One-sided LED Lumaire Textile panels emit light with the front surface. By choosing a one-sided design, you will enjoy high-quality elegance and a thin 23 mm thick panel.