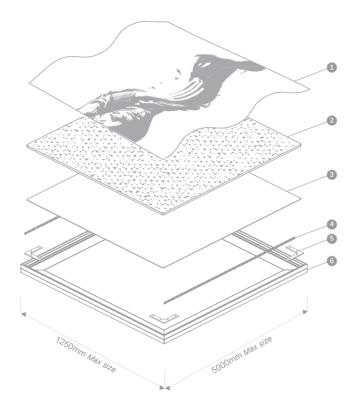

### PRODUCT STRUCTURE

# Technical & usage

1. Textile print 4. Lumaire LED tape

2. Acrylic sheet 5. Brackets

3. Difuzer lumaire 6. Aluminium frame

## Textile Print

Final step of the light panel is to choose, design and manufacture the desirable prini you want to light up. Every standard textile and rigid print works perfectly with Leddex light panels

## Acrylic sheet

The most important part of the light panel. Acrylic sheet design for even light distribution on the entire surface of the product, leaving no room for hot spots or darker areas you want to light up

#### Reflector

A flexible material designed for supreme light reflection and color enhancemen making the most of LED lighting and acrylic sheet

# LED strips

High power LED strips with integrated Intelligent Control (IC) system for ultimate reliability and maximum lighting effect.

Textile Led panel - SINGLE