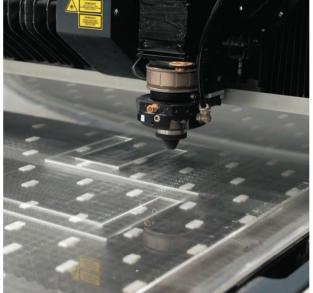

Luminous Textile panels is a choice of luxury. The exceptional design leaves no doubt hat luminous textile is the best for an exquisite image and brand lighting. Lumaire Textile LED sheet panel frames your desired image, the patent acrylic formula ensures twice higher light scattering coefficient.

# 1. Textile one-sided

One-sided LED Lumaire Textile panels emit light with the front surface. By choosing a one-sided design, you will enjoy high-quality elegance and a thin 23 mm thick panel.

## 2. Textile two-sided

Two-sided Lumaire Textile emits light with its whole surface. Use 2x more chances to stand out. The diffuser in the luminous textile panels makes the image visible from both sides. Two-sided LED panel is 50 mm thick.