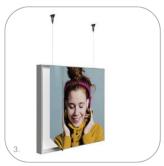

# 3. Textile two-point cable fixation

One of the Lumaire Textile installation options is cable fixation.