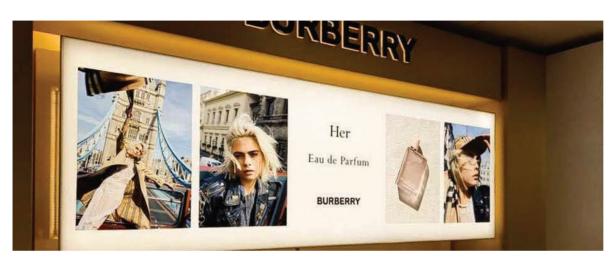

Luminous Textile panels is a choice of luxury. The exceptional design leaves no doubt hat luminous textile is the best for an exquisite image and brand lighting. Lumaire Textile LED sheet panel frames your desired image, the patent acrylic formula ensures twice higher light scattering coefficient.

# 1. Textile one-sided

One-sided LED Lumaire Textile panels emit light with the front surface. By choosing a one-sided design, you will enjoy high-quality elegance and a thin 23 mm thick panel.

## 2. Textile two-sided

Two-sided Lumaire Textile emits light with its whole surface. Use 2x more chances to stand out. The diffuser in the luminous textile panels makes the image visible from both sides. Two-sided LED panel is 50 mm thick.