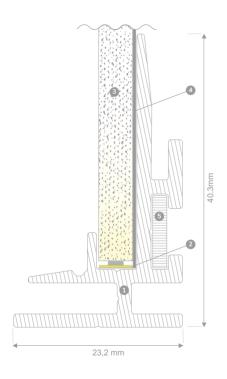

### PRODUCT STRUCTURE

# Technical & usage

1. Textile print 4. Lumaire LED tape

2. Acrylic sheet 5. Brackets

3. Difuzer lumaire 6. Aluminium frame

## Textile Print

Final step of the light panel is to choose, design and manufacture the desirable prini you want to light up. Every standard textile and rigid print works perfectly with Leddex light panels

## Acrylic sheet

The most important part of the light panel. Acrylic sheet design for even light distribution on the entire surface of the product, leaving no room for hot spots or darker areas you want to light up

#### Reflector

A flexible material designed for supreme light reflection and color enhancemen making the most of LED lighting and acrylic sheet

# LED strips

High power LED strips with integrated Intelligent Control (IC) system for ultimate reliability and maximum lighting effect.

Textile Led panel - SINGLE