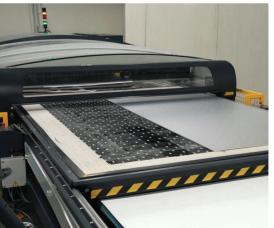

#### Print

Final step of the light panel is to choose, design and manufacture the desirable print you want to light up. Every standard back-lit and rigid print works perfectly with Leddex light panels