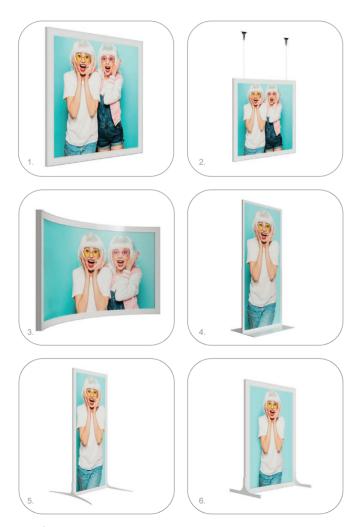

## L. Magnetic one-sided

Lumaire Magnetic with a reflector covering the backlit acrylic panel emits light on the front side of the surface.

## 2. Magnetic two-sided

The diffuser in the magnetic LED panel composition replaces the reflector so the backlit acrylic sheet emits light over its entire surface, both front and back

## 3. Magnetic curved

Lumaire Magnetic LED light panels may be either flat or curved. All designs feature high-quality resolution, homogenous and balanced intensity light The curve depends on the size of the panel.

## 4. Portable stand – large

Choose a portable stand to your Lumaire Magnetic panel. The largest stands start from 100 cm high.

## 5. Portable stand – medium

Medium size stands are up to 100 cm high and 50 cm width. The stand has curved legs.

## 6. Portable stand – small

The smallest portable stands you can pick are up to 50 cm high.

TECHNICAL SPECIFICATIONS

| Main material        | Led Strip Power     | Maximum size              | Lifetime             | Operating temperature | Color Temperature |                     |
|----------------------|---------------------|---------------------------|----------------------|-----------------------|-------------------|---------------------|
| Clear acrylic (PMMA) | 15W/M               | 2800 x 1250 mm            | > 50,000 hours       | -30°C ~ + 40°C        | Н                 | 3000 K<br>4000 K    |
|                      |                     |                           |                      |                       | н                 | 5000 K<br>6500 K    |
| IP RATING            | Luminous efficiency | Power supply              | Working voltage      | Input voltage         | н                 | CCT (Special order) |
| IP 20                | up to 160lm/W       | DC 12V / 24V / CC Adaptor | DC 12V / DC 24V / CC | AC 100 ~ 240V 50/60Hz |                   | RGB (Special order) |
|                      |                     |                           |                      |                       |                   |                     |