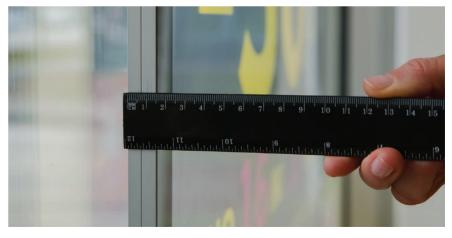

### FIXING SYSTEM

# Mounting example

- 1. Two-point cable fixation
- 2. Pre Drill installation Ø 3,5mm
- 3. Gondola shelving
- 4. Portable stand
- A. \*small– up to 50 cm high
- B. \*medium up to 100 cm high
- C. \*large up to 100 cm high