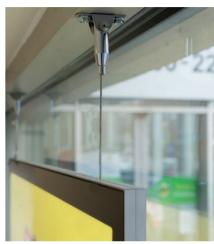

### FIXING SYSTEM

# Mounting example

- 1. Two-point cable fixation
- 2. Pre Drill installation Ø 3,5mm
- 3. Gondola shelving
- 4. Portable stand
- A. \*small– up to 50 cm high
- B. \*medium up to 100 cm high
- C. \*large up to 100 cm high