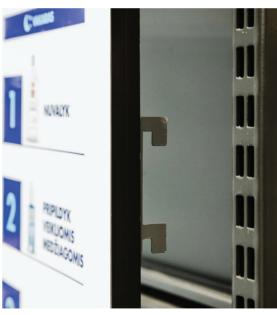

# Mounting example

- 1. Two-point cable fixation
- 2. Pre Drill installation Ø 3,5mm
- 3. Gondola shelving
- 4. Portable stand
- A. \*small– up to 50 cm high
- B. \*medium up to 100 cm high
- C. \*large up to 100 cm high

8. DC cable

9. Brackets

### MAGNETIC LED PANEL - DOUBLE

- 1. Aluminium frame
- 2. Lumaire LED tape
- 3. Acrylic sheet
- 4. Difuzer lumaire
- 5. Magnet
- 6. Metal strip
- 7. Protective acrylic sheet 1.8 mm thick
- 8. Brackets

#### MAGNETIC LED PANEL - SINGLE

- 1. Aluminium frame
- 2. Lumaire LED tape
- 3. Acrylic sheet
- 4. Reflector lumaire
- 5. Magnet
- 6. Metal strip
- 7. Protective acrylic sheet\_1,8 mm thick
- 8. Aluminum back plate\_optional
- 9. Brackets \_L shape
- 10. Screw