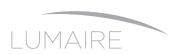

### FIXING SYSTEM

# Mounting example

- 1. Two-point cable fixation
- 2. Pre Drill installation Ø 3,5mm
- 3. Gondola shelving
- 4. Portable stand
- A. \*small– up to 50 cm high
- B. \*medium up to 100 cm high
- C. \*large up to 100 cm high