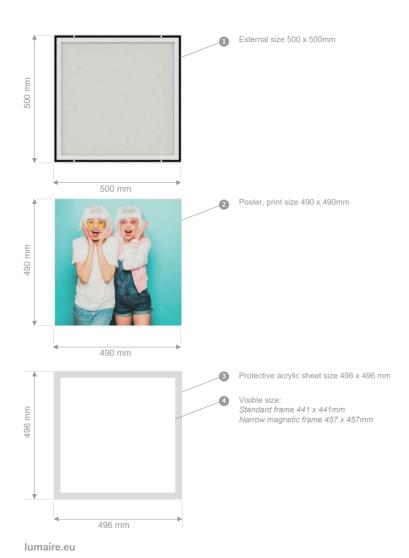

## Recommended poster size

Suggested Poster size should be 10mm smaller than external frame

| EXTERNAL SIZE        | PRINT SIZE  | VISIBLE SIZE   |              |  |  |
|----------------------|-------------|----------------|--------------|--|--|
|                      |             | Standart frame | Narrow frame |  |  |
| 500 × 700            | 490 x 690   | 441 × 641      | 457 x 657    |  |  |
| 1000 × 700           | 990 x 690   | 941 × 641      | 957 x 657    |  |  |
| 297 x 210 A4         | 287 x 200   | 238 x 151      | 254 x 167    |  |  |
| <b>297 × 420</b> A3  | 287 x 410   | 238 x 361      | 254 x 377    |  |  |
| <b>420 × 594</b> A2  | 410 x 584   | 361 x 535      | 377 x 551    |  |  |
| 594 × 841 A1         | 584 x 831   | 535 x 782      | 551 x 798    |  |  |
| <b>841 x 1189</b> A0 | 831 x 1179  | 782 x 1130     | 798 x 1146   |  |  |
| 2800 x 1250 Max size | 2790 x 1240 | 2741 x 1191    | 2757 x 1207  |  |  |