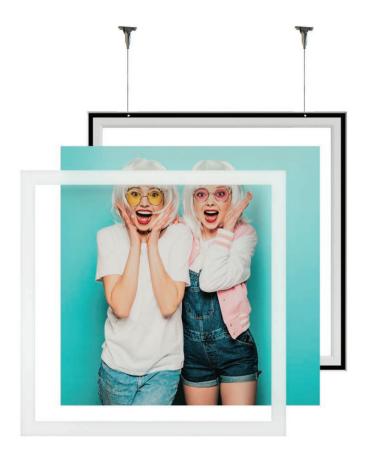

## Lumaire Magnetic

Quick and easy print replacement

- Frame thickness of just 15mm (single or double-sided)
- Brightness up to 11000lx on the surface depending on size
- Single or double sided, curved
- Low power consumption
- Wide application posibilities, from interior design to signage
- (OPAL) or clear acrylic 2mm
- Fasy changeable image print

One step, that's what you need to get your Lumaire Magnetic LED panel ready. The product is one of the most popular advertising solutions for a reason. The magnet uside the frame seals the sheets in a second. Unseal them even quicker. Place the suction cup on the surface and replace the backlit (the print image inside the panel) ustantly as many times as you need for your advertising purposes.

## L. Magnetic one-sided

Lumaire Magnetic with a reflector covering the backlit acrylic panel emits light on the front side of the surface.

## 2. Magnetic two-sided

The diffuser in the magnetic LED panel composition replaces the reflector so the backlit acrylic sheet emits light over its entire surface, both front and back